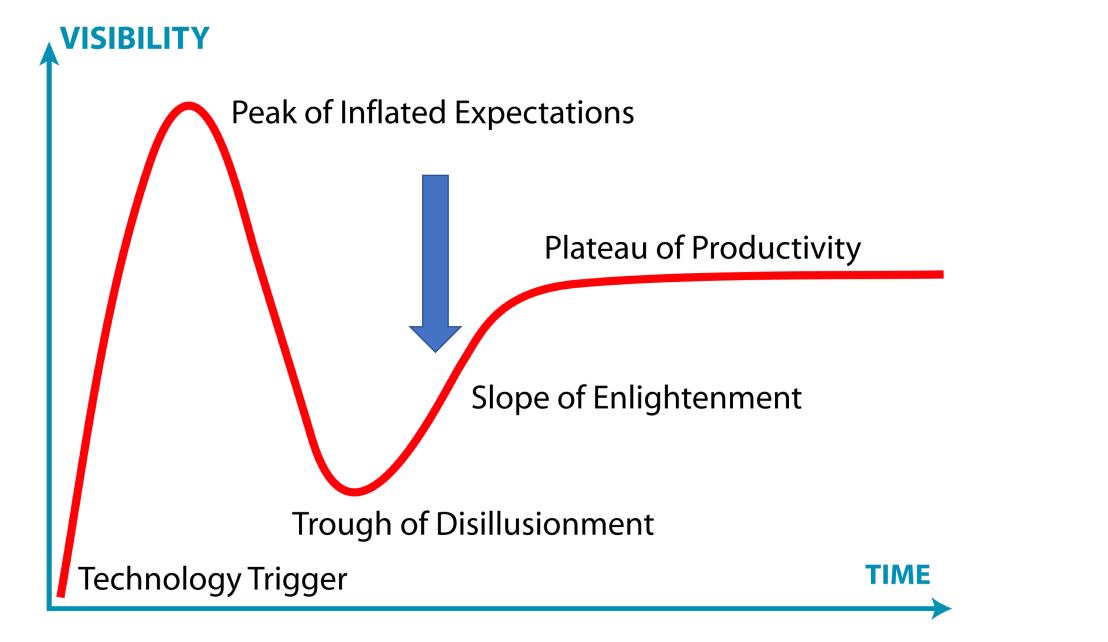

# Solutions

"For every complex problem, there is a solution that is simple, neat, and wrong."

– H.L. Mencken or Mark Twain

Conversations must respect the **rules of good conversation** and the **limits of human performance**  1. Map it out