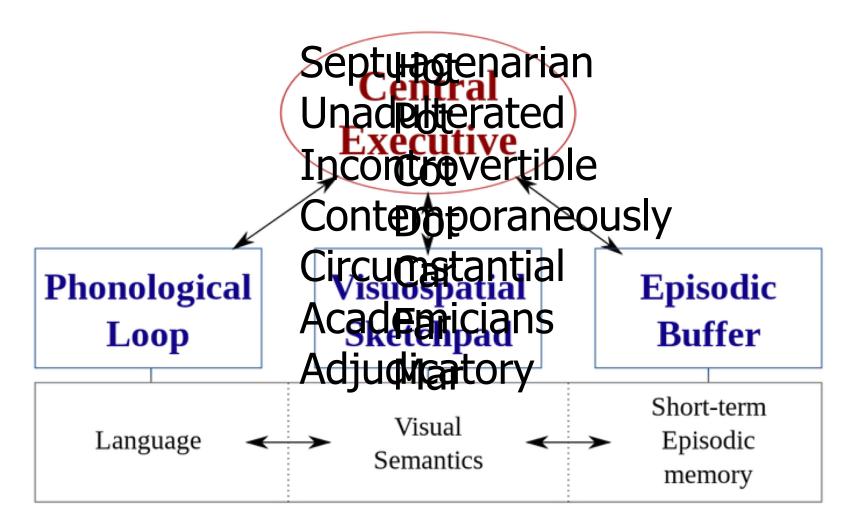

|
|                                                                                               |                  | Great! Here are some options I found for you.<br>First, we'll look at options for your main<br>conference event. If you need separate<br>spaces for breakout events or meals, we'll talk<br>about those next. |       |                             |
|                                                                                               |                  | e your message                                                                                                                                                                                                | Ø     |                             |

## Working Memory

- Miller's Law
- Baddeley's Model



# Solutions

"For every complex problem, there is a solution that is simple, neat, and wrong."

– H.L. Mencken or Mark Twain

Conversations must respect the **rules of good conversation** and the **limits of human performance**  1. Map it out

#### 2. Be careful about turns

3. Keep lists short

4. Shape the path

5. Act it out

### Map it out

**IMAGE REMOVED** 

#### Be careful about turns

Simple questions get simple answers
Maxim of Quantity

- Stay on topic
  - Maxim of Relation
- Don't presume the user's response
  - Maxim of Manner

IMAGE REMOVED

## Keep Lists Short

- Applies to choices/options and responses/results
- Remember the phonological loop
- Paradox of choice/decision paralysis

#### Message Us

СХ

planning your event today by telling you about the many unique and flex