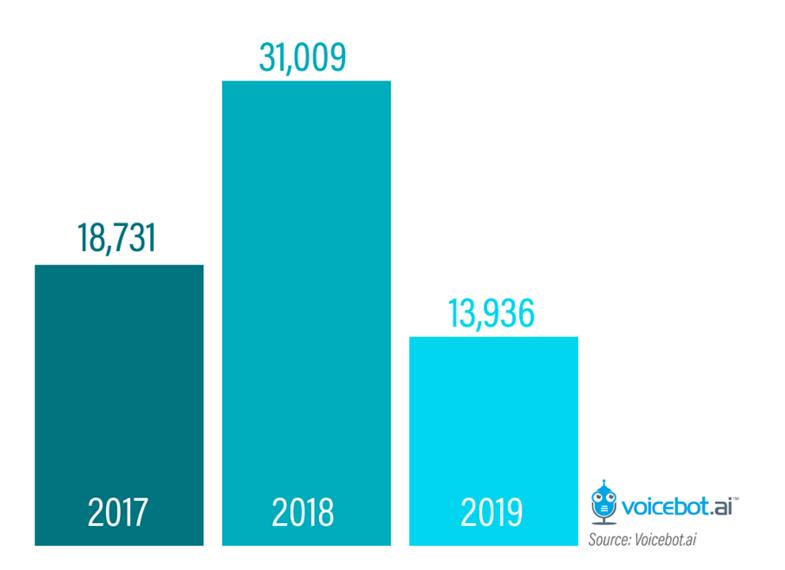

### New Alexa Skills Introduced Per Year

By Jeremykemp at English Wikipedia, CC BY-SA 3.0, https://commons.wikimedia.org/w/index.php?curid=10547051